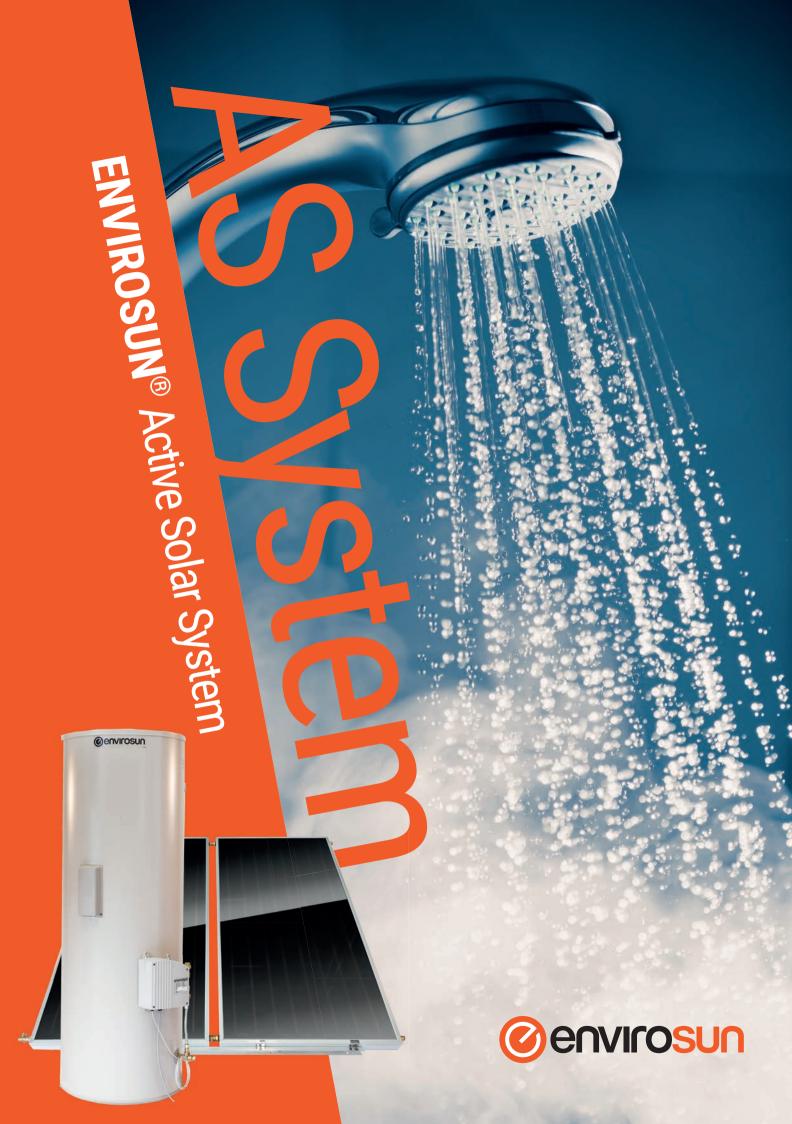

# **ACTIVE SOLAR** SYSTEMS

## Benefits of the AS system

- 1. High performance active solar hot water system
- 2. Roof-installed solar collectors and ground-mounted tank
- 3. Tank can be located indoors or out
- 4. Greater flexibility, improved aesthetics and higher capacity
- 5. Latest collector technology
- 6. Maximum solar absorption and storage in all areas

Envirosun's Active Solar (AS) range of pumped or active solar hot water systems offer greater flexibility, improved aesthetics and higher capacity, along with maximum efficiency and reduced energy costs.

Only the solar collectors are installed on the roof, harnessing energy from the sun and transferring it to a ground-mounted storage tank. The tank can be sited indoors or out, in any convenient or out-of-the-way location.