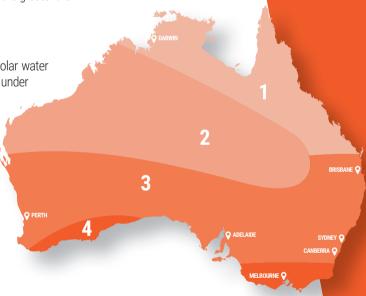

The number of STCs a particular water heater is entitled to create will depend on its installation date and geographic location. The Regulator has determined four zones for solar water heaters with each zone based on climate and solar radiation levels. Each zone has been defined on geographic location.

The number of STCs depends on the installation date and geographic location of the solar hot water heater. The map here shows the geographic location for each zone. The CER also provides the list of postcodes that lie in each zone.