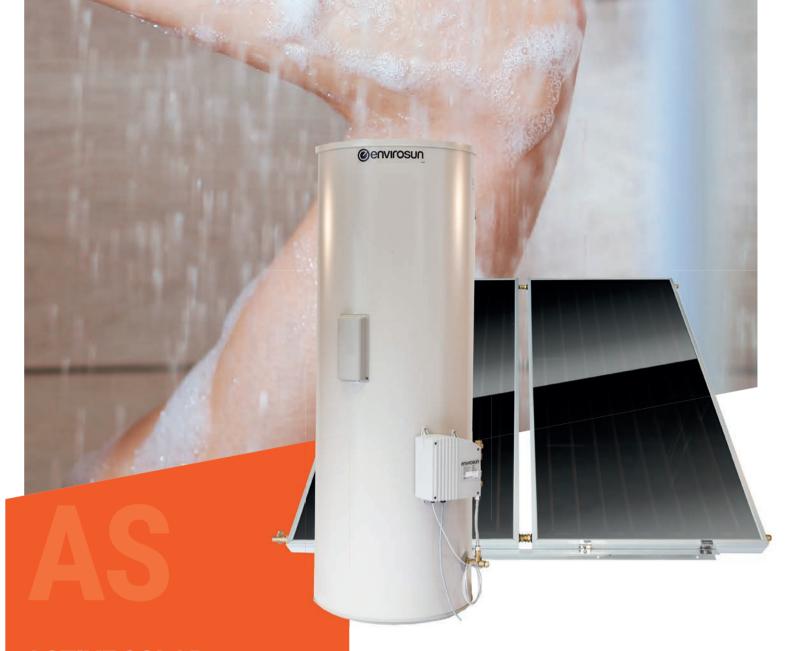

## Benefits of the AS system

- 1. High performance active solar hot water system
- 2. Roof-installed solar collectors and ground-mounted tank
- 3. Tank can be located indoors or out
- 4. Greater flexibility, improved aesthetics and higher capacity
- 5. Latest collector technology
- 6. Maximum solar absorption and storage in all areas

Envirosun's Active Solar (AS) range of pumped or active solar hot water systems offer greater flexibility, improved aesthetics and higher capacity, along with maximum efficiency and reduced energy costs.

Only the solar collectors are installed on the roof, harnessing energy from the sun and transferring it to a ground-mounted storage tank. The tank can be sited indoors or out, in any convenient or out-of-the-way location.